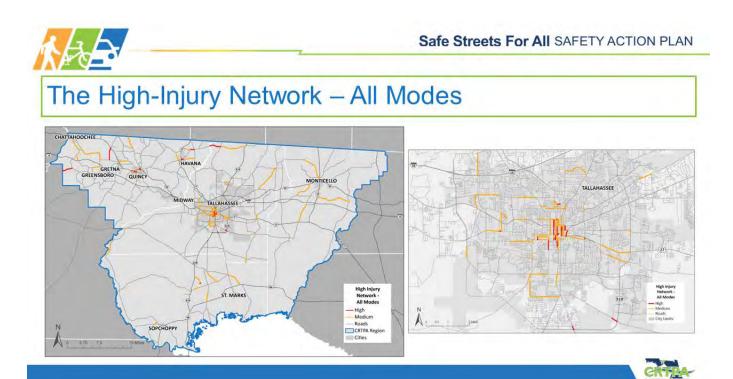

## High Injury Network for All Modes

| High-Injury Network – ALL MODES |                                 |                                 |          |         |                                           |  |  |  |  |  |  |  |
|---------------------------------|---------------------------------|---------------------------------|----------|---------|-------------------------------------------|--|--|--|--|--|--|--|
| Roadway                         | From Street                     | To Street                       | Category | County  | EPDO<br>rash<br>Rate<br>(per 100<br>MVMT) |  |  |  |  |  |  |  |
| N MARTIN LUTHER KING JR<br>BLVD | W TENNESSEE ST                  | W BREVARD ST                    | HIGH     | LEON    | 453.21                                    |  |  |  |  |  |  |  |
| 8TH AVE                         | N DUVAL ST                      | N MONROE ST                     | HIGH     | LEON    | 386.23                                    |  |  |  |  |  |  |  |
| E 6TH AVE                       | THOMASVILLE RD                  | N GADSDEN ST                    | HIGH     | LEON    | 315.63                                    |  |  |  |  |  |  |  |
| S BRONOUGH ST                   | W MADISON ST                    | W GAINES ST                     | HIGH     | LEON    | 209.47                                    |  |  |  |  |  |  |  |
| N MERIDIAN ST                   | E PARK AVE                      | E TENNESSEE ST                  | HIGH     | LEON    | 186.09                                    |  |  |  |  |  |  |  |
| WAKULLA-ARRAN RD                | CAJER POSEY RD                  | E IVAN RD                       | HIGH     | WAKULLA | 181.90                                    |  |  |  |  |  |  |  |
| W PENSACOLA ST                  | S ADAMS ST                      | S DUVAL ST                      | HIGH     | LEON    | 162.44                                    |  |  |  |  |  |  |  |
| W BREVARD ST                    | N BRONOUGH ST                   | N DUVAL ST                      | HIGH     | LEON    | 145.54                                    |  |  |  |  |  |  |  |
| W JEFFERSON ST                  | BEN BOSTICK RD                  | S ATLANTA ST                    | HIGH     | GADSDEN | 136.68                                    |  |  |  |  |  |  |  |
| S CALHOUN ST                    | E PARK AVE                      | APALACHEE PKWY                  | HIGH     | LEON    | 130.72                                    |  |  |  |  |  |  |  |
| ELM ST                          | S SHELFER ST                    | S PAT THOMAS                    | HIGH     | GADSDEN | 126.22                                    |  |  |  |  |  |  |  |
| S MARTIN LUTHER KING JR<br>BLVD | W GAINES ST                     | PKWY<br>W MADISON ST            | HIGH     | LEON    | 124.66                                    |  |  |  |  |  |  |  |
| W MADISON ST                    | S MARTIN LUTHER<br>KING JR BLVD | W MADISON ST                    | HIGH     | LEON    | 113.76                                    |  |  |  |  |  |  |  |
| S MAGNOLIA DR                   | E LAFAYETTE ST                  | APALACHEE PKWY                  | HIGH     | LEON    | 101.58                                    |  |  |  |  |  |  |  |
| S BRONOUGH ST                   | W PENSACOLA ST                  | W MADISON ST                    | HIGH     | LEON    | 91.11                                     |  |  |  |  |  |  |  |
| S WOODWARD AVE                  | W GAINES ST                     | W ST AUGUSTINE ST               | HIGH     | LEON    | 90.31                                     |  |  |  |  |  |  |  |
| SYCAMORE RD                     | COUNTY BOUNDARY                 | LITTLE SYCAMORE<br>CHURCH RD    | HIGH     | GADSDEN | 88.17                                     |  |  |  |  |  |  |  |
| FAIRBANKS FERRY RD              | EAST OF DALTON LN               | N MERIDIAN RD                   | HIGH     | LEON    | 86.18                                     |  |  |  |  |  |  |  |
| TRAM RD                         | MERCHANTS ROW<br>BLVD           | CAPITAL CIR SE                  | HIGH     | LEON    | 85.74                                     |  |  |  |  |  |  |  |
| FAIRBANKS FERRY RD              | GLADES RD                       | CONCORD RD                      | HIGH     | GADSDEN | 84.00                                     |  |  |  |  |  |  |  |
| MARTIN LUTHER KING JR<br>BLVD   | W PENSACOLA ST                  | W TENNESSEE ST                  | HIGH     | LEON    | 83.99                                     |  |  |  |  |  |  |  |
| DUVAL ST                        | W PENSACOLA ST                  | W TENNESSEE ST                  | HIGH     | LEON    | 75.44                                     |  |  |  |  |  |  |  |
| N CALHOUN ST                    | E TENNESSEE ST                  | E PARK AVE                      | HIGH     | LEON    | 72.97                                     |  |  |  |  |  |  |  |
| S FRANKLIN BLVD                 | E LAFAYETTE ST                  | E PARK AVE                      | HIGH     | LEON    | 71.91                                     |  |  |  |  |  |  |  |
| WOODVILLE HWY                   | CAPITAL CIR SE                  | CROSSWAY RD                     | HIGH     | LEON    | 69.82                                     |  |  |  |  |  |  |  |
| WAHNISH WAY/RAILROAD<br>AVE     | GAMBLE ST                       | W GAINES ST                     | HIGH     | LEON    | 68.80                                     |  |  |  |  |  |  |  |
| 9TH AVE E                       | N MAIN ST                       | IRON BRIDGE RD                  | HIGH     | GADSDEN | 68.10                                     |  |  |  |  |  |  |  |
| W PENSACOLA ST                  | MABRY ST                        | WHITE DR                        | HIGH     | LEON    | 65.47                                     |  |  |  |  |  |  |  |
| MT PLEASANT RD                  | HARDAWAY HWY                    | BLUE STAR HWY                   | HIGH     | GADSDEN | 64.95                                     |  |  |  |  |  |  |  |
| S DUVAL ST                      | BRONOUGH ST                     | W GAINES ST                     | HIGH     | LEON    | 63.73                                     |  |  |  |  |  |  |  |
| N ADAMS ST                      | W JEFFERSON ST                  | KING ST E                       | HIGH     | GADSDEN | 63.72                                     |  |  |  |  |  |  |  |
| W KING ST                       | STEWART ST N                    | N ADAMS ST                      | HIGH     | GADSDEN | 60.59                                     |  |  |  |  |  |  |  |
| S MARTIN LUTHER KING JR<br>BLVD | W MADISON ST                    | W PENSACOLA ST                  | MEDIUM   | LEON    | 59.90                                     |  |  |  |  |  |  |  |
| S MONROE ST                     | E GAINES ST                     | E MADISON ST                    | MEDIUM   | LEON    | 58.80                                     |  |  |  |  |  |  |  |
| W BREVARD ST                    | OLD BAINBRIDGE<br>RD            | N MARTIN LUTHER<br>KING JR BLVD | MEDIUM   | LEON    | 58.01                                     |  |  |  |  |  |  |  |
| W W KELLEY RD                   | TRAM RD                         | WILLIAMS RD                     | MEDIUM   | LEON    | 56.70                                     |  |  |  |  |  |  |  |
| GLADES RD                       | FL GA HWY                       | FAIRBANKS FERRY<br>RD           | MEDIUM   | GADSDEN | 56.35                                     |  |  |  |  |  |  |  |
| W ST AUGUSTINE ST               | S WOODWARD AVE                  | S COPELAND ST                   | MEDIUM   | LEON    | 55.96                                     |  |  |  |  |  |  |  |

| High-Injury Network – ALL MODES  |                                 |                                 |          |           |                                           |  |  |  |  |  |  |
|----------------------------------|---------------------------------|---------------------------------|----------|-----------|-------------------------------------------|--|--|--|--|--|--|
| Roadway                          | From Street                     | To Street                       | Category | County    | EPDO<br>rash<br>Rate<br>(per 100<br>MVMT) |  |  |  |  |  |  |
| LAKE BRADFORD RD                 | JACKSON BLUFF RD                | W GAINES ST                     | MEDIUM   | LEON      | 55.13                                     |  |  |  |  |  |  |
| LAKE BRADFORD RD                 | KISSIMMEE ST                    | STUCKEY AVE                     | MEDIUM   | LEON      | 53.34                                     |  |  |  |  |  |  |
| N CALHOUN ST                     | THOMASVILLE RD                  | E TENNESSEE ST                  | MEDIUM   | LEON      | 52.64                                     |  |  |  |  |  |  |
| HARDAWAY HWY                     | LINCOLN DR                      | COCHRAN RD                      | MEDIUM   | GADSDEN   | 51.29                                     |  |  |  |  |  |  |
| N ADAMS ST                       | E TENNESSEE ST                  | E BREVARD ST                    | MEDIUM   | LEON      | 50.95                                     |  |  |  |  |  |  |
| S DUVAL ST                       | W GAINES ST                     | W MADISON ST                    | MEDIUM   | LEON      | 50.89                                     |  |  |  |  |  |  |
| W PENSACOLA ST                   | S COPELAND ST                   | S WOODWARD AVE                  | MEDIUM   | LEON      | 49.00                                     |  |  |  |  |  |  |
| N GADSDEN ST                     | E PARK AVE                      | E TENNESSEE ST                  | MEDIUM   | LEON      | 48.82                                     |  |  |  |  |  |  |
| E PARK AVE                       | S MERIDIAN ST                   | S FRANKLIN BLVD                 | MEDIUM   | LEON      | 47.18                                     |  |  |  |  |  |  |
| CAPITAL CIR NE                   | THOMASVILLE RD                  | TIMBERLAND RD                   | MEDIUM   | LEON      | 46.78                                     |  |  |  |  |  |  |
| SPRINGHILL RD                    | SPRINGSAX RD                    | W ORANGE AVE                    | MEDIUM   | LEON      | 45.70                                     |  |  |  |  |  |  |
| W PENSACOLA ST                   | CHAMPIONS WAY                   | STADIUM DR E                    | MEDIUM   | LEON      | 45.05                                     |  |  |  |  |  |  |
| MICCOSUKEE RD                    | FLEISCHMANN RD                  | DEMPSEY MAYO RD                 | MEDIUM   | LEON      | 44.13                                     |  |  |  |  |  |  |
| N MAGNOLIA DR                    | MICCOSUKEE RD                   | E 6TH AVE                       | MEDIUM   | LEON      | 43.81                                     |  |  |  |  |  |  |
| STEWART ST N                     | W JEFFERSON ST                  | W KING ST                       | MEDIUM   | GADSDEN   | 43.58                                     |  |  |  |  |  |  |
| W BREVARD ST                     | N MARTIN LUTHER<br>KING JR BLVD | N BRONOUGH ST                   | MEDIUM   | LEON      | 43.36                                     |  |  |  |  |  |  |
| S DUVAL ST                       | S ADAMS ST                      | BRONOUGH ST                     | MEDIUM   | LEON      | 42.74                                     |  |  |  |  |  |  |
| E ORANGE AVE                     | S ADAMS ST                      | S MONROE ST                     | MEDIUM   | LEON      | 42.41                                     |  |  |  |  |  |  |
| WHITE DR                         | W TENNESSEE ST                  | MISSION RD                      | MEDIUM   | LEON      | 42.26                                     |  |  |  |  |  |  |
| E LAFAYETTE ST                   | S FRANKLIN BLVD                 | S MAGNOLIA DR                   | MEDIUM   | LEON      | 42.17                                     |  |  |  |  |  |  |
| W PENSACOLA ST                   | S BRONOUGH ST                   | S MARTIN LUTHER<br>KING JR BLVD | MEDIUM   | LEON      | 41.92                                     |  |  |  |  |  |  |
| COASTAL HWY                      | JACK CRUM RD                    | CRAWFORDVILLE<br>HWY            | MEDIUM   | WAKULLA   | 41.60                                     |  |  |  |  |  |  |
| N MACOMB ST/OLD<br>BAINBRIDGE RD | W TENNESSEE ST                  | W BREVARD ST                    | MEDIUM   | LEON      | 41.58                                     |  |  |  |  |  |  |
| S GADSDEN ST                     | APALACHEE PKWY                  | E PARK AVE                      | MEDIUM   | LEON      | 41.27                                     |  |  |  |  |  |  |
| CENTERVILLE RD                   | E 6TH AVE                       | E 7TH AVE                       | MEDIUM   | LEON      | 41.14                                     |  |  |  |  |  |  |
| WAVERLY RD                       | N MERIDIAN RD                   | THOMASVILLE RD                  | MEDIUM   | LEON      | 41.12                                     |  |  |  |  |  |  |
| BLOUNTSTOWN ST                   | W TENNESSEE ST                  | W THARPE ST                     | MEDIUM   | LEON      | 40.95                                     |  |  |  |  |  |  |
| E GAINES ST                      | S CALHOUN ST                    | S GADSDEN ST                    | MEDIUM   | LEON      | 39.86                                     |  |  |  |  |  |  |
| THOMASVILLE RD                   | E 6TH AVE                       | E 7TH AVE                       | MEDIUM   | LEON      | 39.83                                     |  |  |  |  |  |  |
| N BRONOUGH ST                    | W BREVARD ST                    | W TENNESSEE ST                  | MEDIUM   | LEON      | 39.82                                     |  |  |  |  |  |  |
| OLD PLANK RD                     | SUGAR HILL RUN                  | NATURAL BRIDGE<br>RD            | MEDIUM   | LEON      | 39.68                                     |  |  |  |  |  |  |
| MARTIN LUTHER KING JR<br>BLVD    | S ATLANTA ST                    | S SHELFER ST                    | MEDIUM   | GADSDEN   | 38.60                                     |  |  |  |  |  |  |
| FLAT CREEK RD                    | LONNIE CLARK RD                 | COCHRAN RD                      | MEDIUM   | GADSDEN   | 38.44                                     |  |  |  |  |  |  |
| OLD LIOYD RD                     | RABON RD                        | W WASHINGTON                    | MEDIUM   | JEFFERSON | 38.25                                     |  |  |  |  |  |  |
| S ADAMS ST                       | GFA DR                          | MARTIN LUTHER<br>KING JR BLVD   | MEDIUM   | GADSDEN   | 38.19                                     |  |  |  |  |  |  |
| E 6TH AVE                        | N MONROE ST                     | THOMASVILLE RD                  | MEDIUM   | LEON      | 38.01                                     |  |  |  |  |  |  |
| BAINBRIDGE HWY                   | HUTCHINSON<br>FERRY RD          |                                 | MEDIUM   | GADSDEN   | 37.98                                     |  |  |  |  |  |  |
| N BRONOUGH ST                    | W TENNESSEE ST                  | W PENSACOLA ST                  | MEDIUM   | LEON      | 37.40                                     |  |  |  |  |  |  |
| E MADISON ST                     | S ADAMS ST                      | S MONROE ST                     | MEDIUM   | LEON      | 37.11                                     |  |  |  |  |  |  |

| High-Injury Network – ALL MODES |                        |                                 |          |           |                                           |  |  |  |  |  |  |
|---------------------------------|------------------------|---------------------------------|----------|-----------|-------------------------------------------|--|--|--|--|--|--|
| Roadway                         | From Street            | To Street                       | Category | County    | EPDO<br>rash<br>Rate<br>(per 100<br>MVMT) |  |  |  |  |  |  |
| N DUVAL ST                      | W TENNESSEE ST         | W BREVARD ST                    | MEDIUM   | LEON      | 36.68                                     |  |  |  |  |  |  |
| E 6TH AVE                       | N DUVAL ST             | N MONROE ST                     | MEDIUM   | LEON      | 36.35                                     |  |  |  |  |  |  |
| N BRONOUGH ST                   | W 10TH AVE             | W 8TH AVE                       | MEDIUM   | LEON      | 36.24                                     |  |  |  |  |  |  |
| SALEM RD                        | HAVANA HWY             | CR-159A                         | MEDIUM   | GADSDEN   | 35.71                                     |  |  |  |  |  |  |
| W PENSACOLA ST                  | APPLEYARD DR           | MABRY ST                        | MEDIUM   | LEON      | 35.40                                     |  |  |  |  |  |  |
| KEMP RD                         | IRON BRIDGE RD         | CONCORD RD                      | MEDIUM   | GADSDEN   | 34.53                                     |  |  |  |  |  |  |
| S ADAMS ST                      | PAUL RUSSELL RD        | E ORANGE AVE                    | MEDIUM   | LEON      | 34.45                                     |  |  |  |  |  |  |
| CHURCH ST                       | BLUE STAR HWY          | GLORY RD                        | MEDIUM   | GADSDEN   | 34.31                                     |  |  |  |  |  |  |
| S MONROE ST                     | E JEFFERSON ST         | E PARK AVE                      | MEDIUM   | LEON      | 34.23                                     |  |  |  |  |  |  |
| E IVAN RD                       | WAKULLA-ARRAN<br>RD    | CRAWFORDVILLE<br>HWY            | MEDIUM   | WAKULLA   | 33.95                                     |  |  |  |  |  |  |
| WAUKEENAH HWY                   | W CAPPS HWY            | CR-158B                         | MEDIUM   | JEFFERSON | 33.67                                     |  |  |  |  |  |  |
| E TENNESSEE ST                  | N ADAMS ST             | N MONROE ST                     | MEDIUM   | LEON      | 33.65                                     |  |  |  |  |  |  |
| CURTIS MILL RD                  | ROSE ST                | SMITH CREEK RD                  | MEDIUM   | WAKULLA   | 33.38                                     |  |  |  |  |  |  |
| CHAIRES CROSS RD                | APALACHEE PKWY         | CAPITOLA RD                     | MEDIUM   | LEON      | 33.05                                     |  |  |  |  |  |  |
| WHITE DR                        | W PENSACOLA ST         | W TENNESSEE ST                  | MEDIUM   | LEON      | 32.88                                     |  |  |  |  |  |  |
| MICCOSUKEE RD                   | LONG AND WINDING<br>RD | MOCCASIN GAP RD                 | MEDIUM   | LEON      | 32.14                                     |  |  |  |  |  |  |
| SMITH CREEK RD                  | NORTH OF CHASON<br>RD  | STOUTAMIRE<br>LANDING RD        | MEDIUM   | LEON      | 31.80                                     |  |  |  |  |  |  |
| S ADAMS ST                      | FAMU WAY               | E GAINES ST                     | MEDIUM   | LEON      | 31.21                                     |  |  |  |  |  |  |
| S DUVAL ST                      | W MADISON ST           | W PENSACOLA ST                  | MEDIUM   | LEON      | 30.82                                     |  |  |  |  |  |  |
| BONNIE HILL RD/S MAIN ST        | HARDAWAY HWY           | E MARTIN LUTHER<br>KING JR BLVD | MEDIUM   | GADSDEN   | 30.74                                     |  |  |  |  |  |  |
| SHADEVILLE RD                   | TRICE LN               | CAJER POSEY RD                  | MEDIUM   | WAKULLA   | 30.67                                     |  |  |  |  |  |  |
| W 6TH AVE                       | GIBBS DR               | N MARTIN LUTHER<br>KING JR BLVD | MEDIUM   | LEON      | 30.64                                     |  |  |  |  |  |  |
| RIDGE RD                        | SPRINGSAX RD           | CRAWFORDVILLE<br>RD             | MEDIUM   | LEON      | 30.46                                     |  |  |  |  |  |  |
| N DUVAL ST                      | W 6TH AVE              | W 7TH AVE                       | MEDIUM   | LEON      | 30.32                                     |  |  |  |  |  |  |
| BLOUNTSTOWN HWY                 | SMITH CREEK RD         | SR-267                          | MEDIUM   | LEON      | 30.08                                     |  |  |  |  |  |  |
| E PARK AVE                      | CAPITAL CIR NE         | CAPITAL PARK DR                 | MEDIUM   | LEON      | 29.82                                     |  |  |  |  |  |  |
| W BREVARD ST                    | N WOODWARD AVE         | N COPELAND ST                   | MEDIUM   | LEON      | 29.67                                     |  |  |  |  |  |  |
| N MONROE ST                     | E PARK AVE             | E TENNESSEE ST                  | MEDIUM   | LEON      | 29.46                                     |  |  |  |  |  |  |
| W GAINES ST                     | S WOODWARD AVE         | RAILROAD AVE                    | MEDIUM   | LEON      | 29.41                                     |  |  |  |  |  |  |
| W THARPE ST                     | N MISSION RD           | MERIADOC RD                     | MEDIUM   | LEON      | 29.22                                     |  |  |  |  |  |  |
| N GADSDEN ST                    | E 6TH AVE              | E 7TH AVE                       | MEDIUM   | LEON      | 29.13                                     |  |  |  |  |  |  |
| MACOMB ST                       | W PENSACOLA ST         | W TENNESSEE ST                  | MEDIUM   | LEON      | 29.10                                     |  |  |  |  |  |  |
| JACKSON BLUFF RD                | S AUSLEY RD            | LAKE BRADFORD RD                | MEDIUM   | LEON      | 28.98                                     |  |  |  |  |  |  |
| KERRY FOREST PKWY               | OX BOTTOM RD           | THOMASVILLE RD                  | MEDIUM   | LEON      | 28.74                                     |  |  |  |  |  |  |
| BLOXHAM CUTOFF RD               | WOODVILLE HWY          | COASTAL HWY                     | MEDIUM   | WAKULLA   | 28.68                                     |  |  |  |  |  |  |
| SHIVER RD/LAKE RD               | N JEFFERSON ST         | COCROFT RD                      | MEDIUM   | JEFFERSON | 28.68                                     |  |  |  |  |  |  |
| N MARTIN LUTHER KING JR<br>BLVD | W 6TH AVE              | W 7TH AVE                       | MEDIUM   | LEON      | 28.47                                     |  |  |  |  |  |  |
| MISSION RD                      | YONVIEW DR             | WHITE DR                        | MEDIUM   | LEON      | 27.98                                     |  |  |  |  |  |  |
| N MARTIN LUTHER KING JR<br>BLVD | W 8TH AVE              | W 10TH AVE                      | MEDIUM   | LEON      | 27.82                                     |  |  |  |  |  |  |

| High-Injury Network – ALL MODES |                              |                                    |          |           |                                           |  |  |  |  |  |  |
|---------------------------------|------------------------------|------------------------------------|----------|-----------|-------------------------------------------|--|--|--|--|--|--|
| Roadway                         | From Street                  | To Street                          | Category | County    | EPDO<br>rash<br>Rate<br>(per 100<br>MVMT) |  |  |  |  |  |  |
| AUCILLA RD                      | S JEFFERSON HWY              | S SALT RD                          | MEDIUM   | JEFFERSON | 27.76                                     |  |  |  |  |  |  |
| RAILROAD AVE                    | W GAINES ST                  | SR-366                             | MEDIUM   | LEON      | 27.22                                     |  |  |  |  |  |  |
| WAKULLA SPRINGS RD              | SHADEVILLE RD                | BLOXHAM CUTOFF<br>RD               | MEDIUM   | WAKULLA   | 27.22                                     |  |  |  |  |  |  |
| W THARPE ST                     | HIGH RD                      | OLD BAINBRIDGE<br>RD               | MEDIUM   | LEON      | 27.09                                     |  |  |  |  |  |  |
| FLAT CREEK RD                   | LITTLE SYCAMORE<br>CHURCH RD | I-10                               | MEDIUM   | GADSDEN   | 26.87                                     |  |  |  |  |  |  |
| W 7TH AVE                       | OLD BAINBRIDGE<br>RD         | GIBBS DR                           | MEDIUM   | LEON      | 26.81                                     |  |  |  |  |  |  |
| N 14TH ST                       | W JEFFERSON ST               | W KING ST                          | MEDIUM   | GADSDEN   | 26.33                                     |  |  |  |  |  |  |
| W TENNESSEE ST                  | W CALL ST                    | STADIUM DR                         | MEDIUM   | LEON      | 26.19                                     |  |  |  |  |  |  |
| N MISSION RD                    | MOON LN                      | FRED GEORGE RD                     | MEDIUM   | LEON      | 26.14                                     |  |  |  |  |  |  |
| OLD ST AUGUSTINE RD             | N PAUL RUSSELL RD            | EXECUTIVE CENTER<br>CIR E          | MEDIUM   | LEON      | 26.09                                     |  |  |  |  |  |  |
| W ORANGE AVE                    | SPRINGHILL RD                | WAHNISH WAY                        | MEDIUM   | LEON      | 26.02                                     |  |  |  |  |  |  |
| FRONTAGE RD                     | CAPITAL CIR SW               | CASCADE DR                         | MEDIUM   | LEON      | 25.87                                     |  |  |  |  |  |  |
| E TENNESSEE ST                  | N CALHOUN ST                 | N GADSDEN ST                       | MEDIUM   | LEON      | 25.71                                     |  |  |  |  |  |  |
| E PARK AVE                      | S MONROE ST                  | N CALHOUN ST                       | MEDIUM   | LEON      | 25.71                                     |  |  |  |  |  |  |
| IAMONIA CUT-OFF                 | N MERIDIAN RD                | THOMASVILLE RD                     | MEDIUM   | LEON      | 25.58                                     |  |  |  |  |  |  |
| OLD ST AUGUSTINE RD             | MIDYETTE RD                  | CAPITAL CIR SE                     | MEDIUM   | LEON      | 25.44                                     |  |  |  |  |  |  |
| APALACHEE PKWY                  | BLAIR STONE RD               | CAPITAL CIR SE                     | MEDIUM   | LEON      | 25.38                                     |  |  |  |  |  |  |
| SPRING CREEK HWY                | COASTAL HWY                  | DR MARTIN LUTHER<br>KING JR MEM RD | MEDIUM   | WAKULLA   | 25.18                                     |  |  |  |  |  |  |
| W ST AUGUSTINE ST               | S COPELAND ST                | RAILROAD AVE                       | MEDIUM   | LEON      | 25.11                                     |  |  |  |  |  |  |