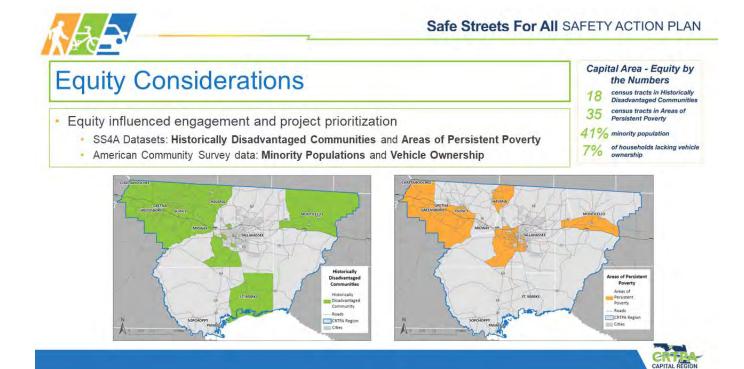

| <ul> <li>229 serious injuries and fatalities</li> <li>35% involved a vehicle leaving a roadway</li> <li>47% were in dark conditions</li> <li>21% involved alcohol use</li> </ul> | <ul> <li>122 serious injuries and fatalities</li> <li>36% involved a vehicle leaving a roadway</li> <li>38% were in dark conditions</li> <li>24% involved alcohol use</li> </ul> |





Safe Streets For All SAFETY ACTION PLAN

# The High-Injury Network

 The High-Injury Network – segments and hot spot intersections with historical safety concerns

- Developed as part of the Congestion Management Plan (CMP) process
  - Vulnerable Road User HIN: Multimodal users only
  - Overall HIN: All road users
  - Hot Spot Intersections: All road users













# The High-Injury Network – Hot Spot Intersection Analysis









# **Engagement Results**



# **Project Prioritization**

- Project prioritization was required as part of the SS4A program
- Coordinated with stakeholders to identify local projects to incorporate into plan
- Jefferson, Gadsden, and Wakulla Counties projects are still being developed
   Projects will be incorporated into next update









#### Safe Streets For All SAFETY ACTION PLAN

# **Project Prioritization**

- Criteria was developed to evaluate project lists from partners
   SS4A, Safety, Equity, Multimodal, Public Engagement
- · SS4A criteria was more heavily weighted to bring safety and equity related projects to the top
- Projects that scored 10 points or higher were included in project lists
- · Final projects list totals 52 projects identified by City of Tallahassee, Le