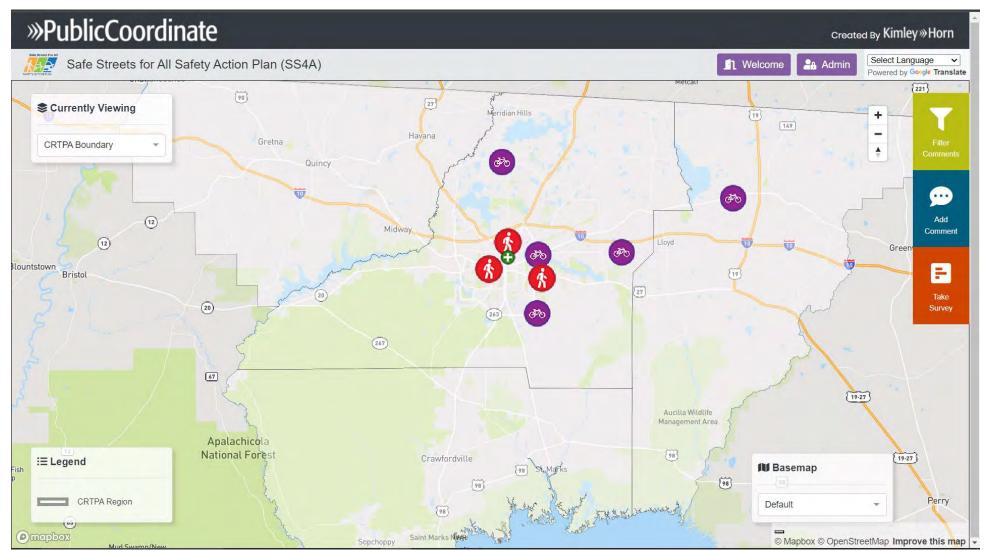

K AVE     | MEDIUM   | LEON   | 5.22                                           |  |  |  |  |  |  |  |  |
| N MERIDIAN ST  | E PARK AVE                             | E TENNESSEE ST | MEDIUM   | LEON   | 5.14                                           |  |  |  |  |  |  |  |  |



Appendix B: Engagement



- o Bicycle
- o Car
- o Ride-share
- o Transit
- o Walk
- o Other



- 8. Based on where you work and/or live, how would you rate the safety of the transportation systems? (1 = Least Safe, 5 = Most Safe)
  - 0 1
  - 0 2
  - o 3
  - o 4
  - o 5
- 9. How safe do you feel traveling through the CRTPA region (Gadsden, Jefferson, Leon, and/or Wakulla County?) (1 = Least Safe, 5 = Most Safe)
  - o 1 o 2
  - 03
  - 0 4
  - o 5

10. Please provide any additional comments.

#### PublicCoordinate Map



#### All Virtual Survey Responses

|                                 | Virtual Survey Responses |                     |                     |         |            |                   |                |               |          |                                                                                                                                         |                                                                                                                                                        |