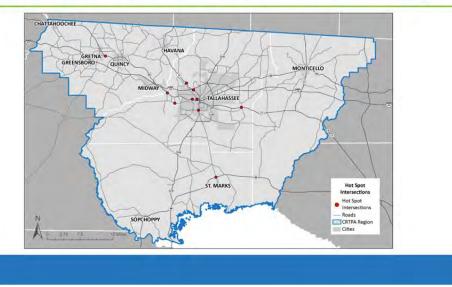

|
| <ul> <li>229 serious injuries and fatalities</li> <li>35% involved a vehicle leaving a roadway</li> <li>47% were in dark conditions</li> <li>21% involved alcohol use</li> </ul> | <ul> <li>122 serious injuries and fatalities</li> <li>36% involved a vehicle leaving a roadway</li> <li>38% were in dark conditions</li> <li>24% involved alcohol use</li> </ul> |





Safe Streets For All SAFETY ACTION PLAN

# The High-Injury Network

 The High-Injury Network – segments and hot spot intersections with historical safety concerns

- Developed as part of the Congestion Management Plan (CMP) process
  - Vulnerable Road User HIN: Multimodal users only
  - Overall HIN: All road users
  - Hot Spot Intersections: All road users













# The High-Injury Network – Hot Spot Intersection Analysis









# **Engagement Results**



# **Project Prioritization**

- Project prioritization was required as part of the SS4A program
- Coordinated with stakeholders to identify local projects to incorporate into plan
- Jefferson, Gadsden, and Wakulla Counties projects are still being developed
   Projects will be incorporated into next update









#### Safe Streets For All SAFETY ACTION PLAN

# **Project Prioritization**

- Criteria was developed to evaluate project lists from partners
   SS4A, Safety, Equity, Multimodal, Public Engagement
- · SS4A criteria was more heavily weighted to bring safety and equity related projects to the top
- Projects that scored 10 points or higher were included in project lists
- · Final projects list totals 52 projects identified by City of Tallahassee,