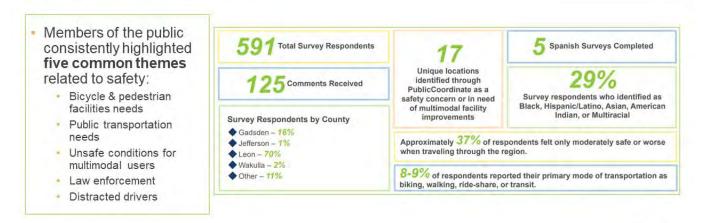

and fatalities</li> <li>35% involved a vehicle leaving a roadway</li> <li>47% were in dark conditions</li> <li>21% involved alcohol use</li> </ul> | <ul> <li>122 serious injuries and fatalities</li> <li>36% involved a vehicle leaving a roadway</li> <li>38% were in dark conditions</li> <li>24% involved alcohol use</li> </ul> |





Safe Streets For All SAFETY ACTION PLAN

# The High-Injury Network

 The High-Injury Network – segments and hot spot intersections with historical safety concerns

- Developed as part of the Congestion Management Plan (CMP) process
  - Vulnerable Road User HIN: Multimodal users only
  - Overall HIN: All road users
  - Hot Spot Intersections: All road users













# The High-Injury Network – Hot Spot Intersection Analysis









# **Engagement Results**



# **Project Prioritization**

- Project prioritization was required as part of the SS4A program
- Coordinated with stakeholders to identify local projects to incorporate into plan
- Jefferson, Gadsden, and Wakulla Counties projects are still being developed
   Projects will be incorporated into next update









#### Safe Streets For All SAFETY ACTION PLAN

# **Project Prioritization**

- Criteria was developed to evaluate project lists from partners
   SS4A, Safety, Equity, Multimodal, Public Engagement
- · SS4A criteria was more heavily weighted to bring safety and equity related projects to the top
- Projects that scored 10 points or higher were included in project lists
- · Final projects list totals 52 projects identified by City of Tallahassee, Leon County, Blueprint, FSU, and F