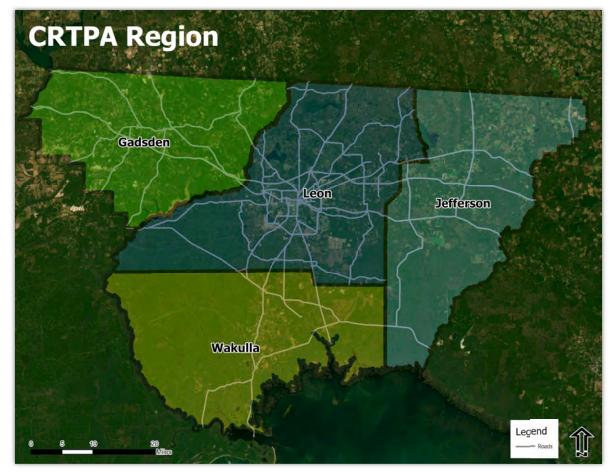

streetsforallsafetyactionplan



The <u>Safe Streets for All Safety Action Plan</u> is being developed to improve transportation safety in our fourcounty Capital Region. We are seeking feedback on locations you feel need safety improvements through an Interactive Map and Survey.

Please scan the QR Code to access the Interactive Map and Survey to provide feedback!



Or visit the following link to provide input

https://app.publiccoordinate.com#/projects/safestreetsforallsafetyactionplan

https://app.publiccoordinate.com#/projects/safestreetsforallsafetyactionplan



The **Capital Region Transportation Planning Agency (CRTPA)** is developing the **Safe Streets for All Safety Action Plan (SS4A)** to identify opportunities to improve transportation safety in our four-county Capital Region.



The goal of the Safety Action Plan is to **develop a holistic**, **well-defined strategy to prevent roadway fatalities and serious injuries in the future**. Development of this plan will include the following three components: 1) Crash & Equity Analysis, 2) Plan Documents Review, and 3) Project Prioritization.

### We are seeking your input!

Please use the QR codes below to access our Interactive Mapping and Survey Tool or to browse the CRTPA Website!

Access the Interactive Mapping and Survey Tool by scanning this QR code:



Access the CRTPA Website by scanning this QR code:



CAPITAL REGION

Any additional questions? Reach out to the CRTPA Project Manager

Jack Kostrzewa Project Manager john.kostrzewa@crtpa.org



# Appendix C: Projects



#### Project Recommendations + Prioritizati